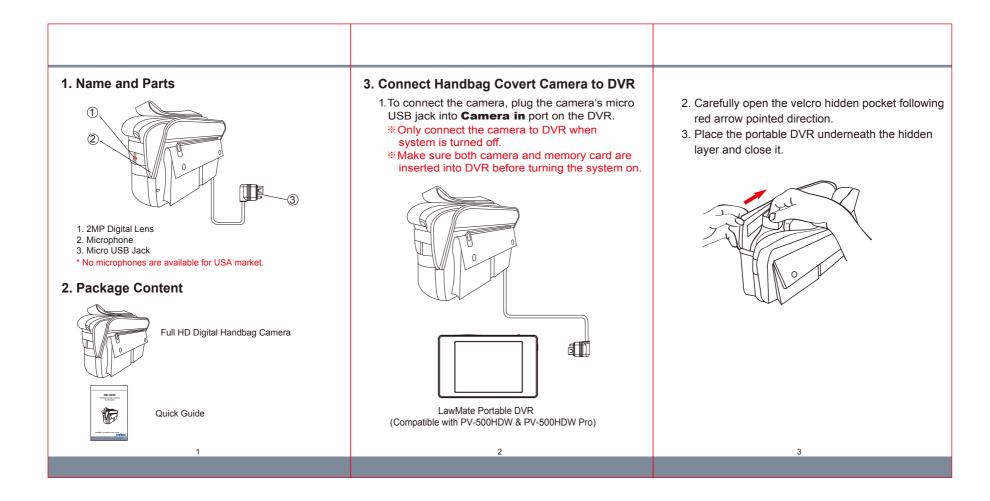

| Built in Image Sensor<br>Sensor Resolution | 1/2.9" progressive CMOS Sensor | HB-18HD                         |
|--------------------------------------------|--------------------------------|---------------------------------|
| Sensor Resolution                          | 2000x1121                      |                                 |
| Pixel Size                                 | 2.8um(H) * 2.8um(V)            | 2MP Full HD Digital             |
| Digital Picture Resolution                 | (H)1920x(V)1080                | Handbag Design Camera           |
| Sensor Sensitivity                         | 0.03 Lux @ F 2.0               | Quick Guide                     |
| Lens F/No.                                 | F2.0                           |                                 |
| Focal Length                               | 4.3mm                          |                                 |
| Angle of view                              | 78°                            |                                 |
| Depth of View                              | 50 cm ~ ∞                      |                                 |
| Electronic Shutter                         | 1/8 ~ 1/30,000                 |                                 |
| Video Output                               | I2C Data                       |                                 |
| Power Supply Current                       | 220mA                          |                                 |
| Operating Temperature                      | -10°C ~ 60°C                   |                                 |
| Operating Humidity                         | 20~90%                         |                                 |
| Storage Temperature                        | -30°C ~ 80°C                   |                                 |
| Power Input                                | DC 3.3V ± 5%                   |                                 |
| Dimension                                  | 28 x 8 x 20 (cm)               |                                 |
| Weight                                     | 406g                           |                                 |
|                                            |                                | LawMate, innovation never stops |